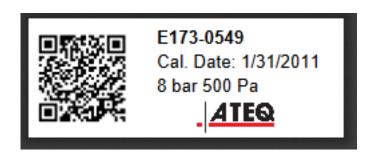

## **QR CODE**

All new ATEQ instruments and instruments sent in for repairs/calibrations will now include a unique QR code sticker that can be scanned for access to that specific instrument's data within ATEQ's new customer portal.