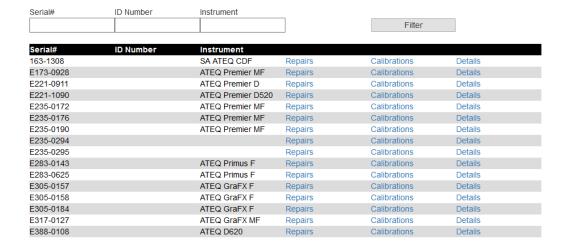

## CUSTOMER PORTAL

Taking the QR code's instrument data one step further, ATEQ now offers customers access to their own unique customer portal. This portal will show details about all of the customer's ATEQ instruments along with repair/calibration information and downloads.