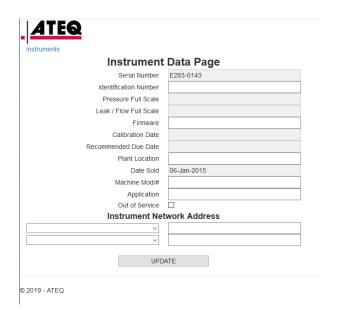

## CUSTOMER PORTAL

Taking the QR code's instrument data one step further, ATEQ now offers customers access to their own unique customer portal. This portal will show details about all of the customer's ATEQ instruments along with repair/calibration information and downloads.