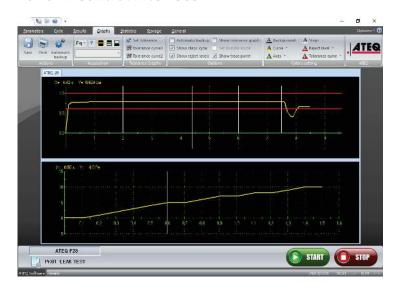

#### Winateq300 F620LV Control interface

Master Leak

Master Leak Wood Box

<sup>(2)</sup>Dépend on Volume and test time