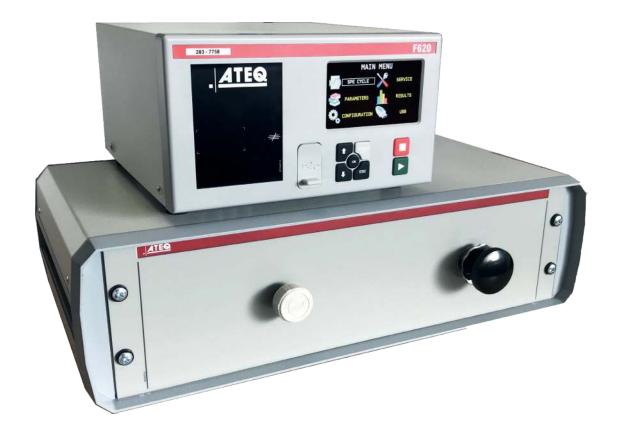

# F620LV LEAK TESTER FOR LARGE VOLUMES

F620LV is a breakthrough instrument able to leak test very large volumes (up to 200L) using a new patented technology (Based on Pressure Decay) thanks to the high sensitivity of our latest pressure transducer.

## LEAK TESTER FOR LARGE VOLUMES